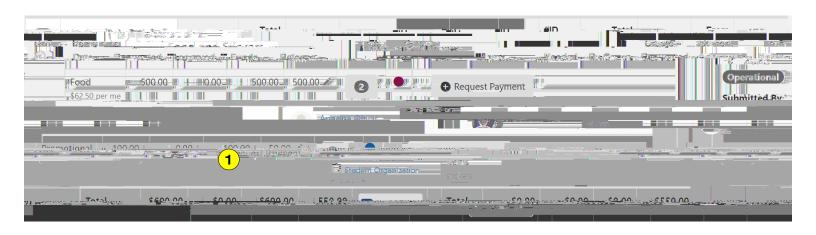

# ACCOUNTING BOOK CREATE BUDGET REQUEST

Clicking this but on will begin the process. A few things to keep in mind before we show of parts of the form: organizat on administrator

TYPE

just f cat ons for each line item

Once you begin the form you will

Page 1:

Page 2

1

2

3

Amoust Fighnord Bu Table 1